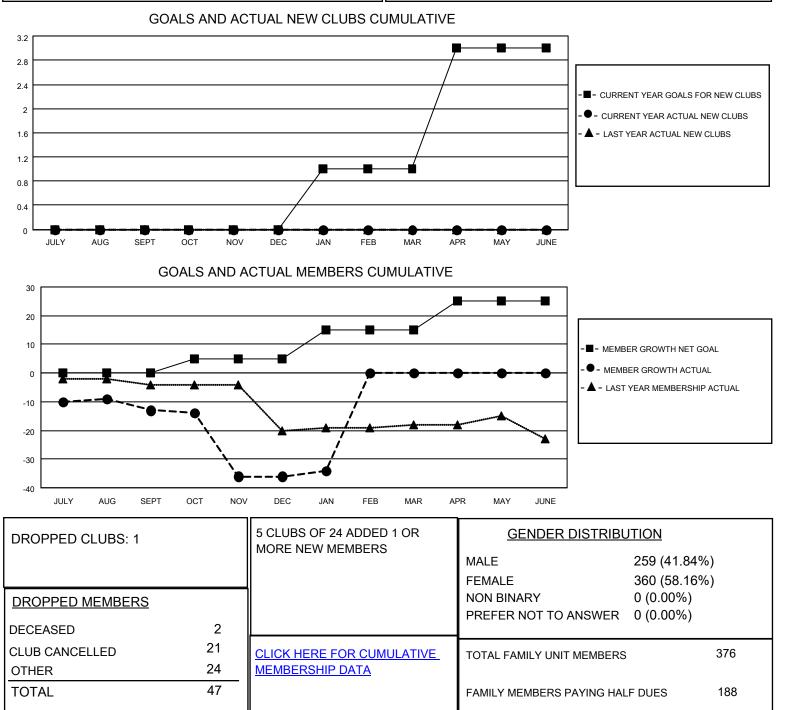

## LOCATION ISRAEL

District 128

Results as of: 1/31/2023

| Clubs                 |               |           |               | Members               |                          |                         |                                                    |
|-----------------------|---------------|-----------|---------------|-----------------------|--------------------------|-------------------------|----------------------------------------------------|
| RESULTS FOR 2022-2023 |               |           |               | RESULTS FOR 2022-2023 |                          |                         |                                                    |
| QUARTER               | NEW CLUB GOAL | NEW CLUBS | DROPPED CLUBS | QUARTER ME            | EMBER GROWTH NET<br>GOAL | MEMBER GROWTH<br>ACTUAL | DROPPED<br>MEMBERS ACTUAL<br>(including transfers) |
| JULY/AUG/SEPT         | 0             | 0         | 0             | JULY/AUG/SEPT         | 0                        | 3                       | 16                                                 |
| OCT/NOV/DEC           | 0             | 0         | 1             | OCT/NOV/DEC           | 5                        | 6                       | 29                                                 |
| JAN/FEB/MAR           | 1             | 0         | 0             | JAN/FEB/MAR           | 10                       | 4                       | 2                                                  |
| APR/MAY/JUNE          | 2             | 0         | 0             | APR/MAY/JUNE          | 10                       | 0                       | 0                                                  |